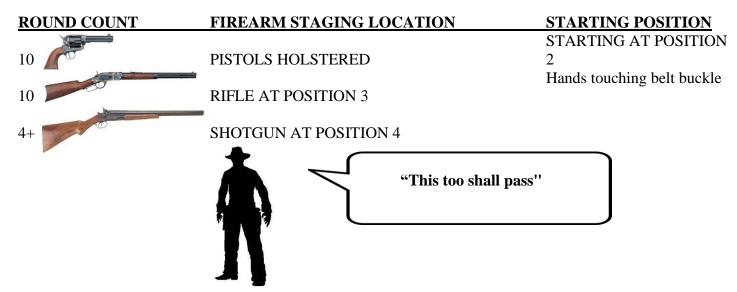

At Position 4 and use the shotgun to engage the shotgun targets until down

.Make Guns safe go to unloading table

Position 2

Position 3

Position 4

Position 3

Position 4

Position 2

Position 3

Position 4