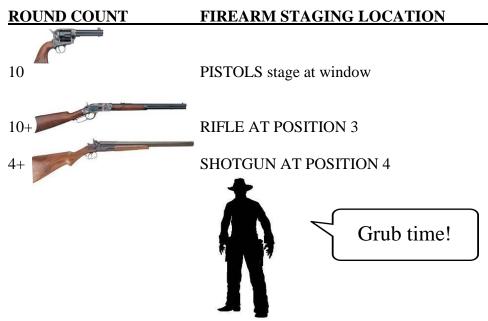

#### ROUND COUNT

#### FIREARM STAGING LOCATION

#### STARTING POSITION

STARTING AT POSITION 2 AT TEXAS SURRENDER

PISTOLS HOLSTERED

**RIFLE AT POSITION 3** 

**SHOTGUN AT POSITION 4** 

" Believe you can and you're halfway there."