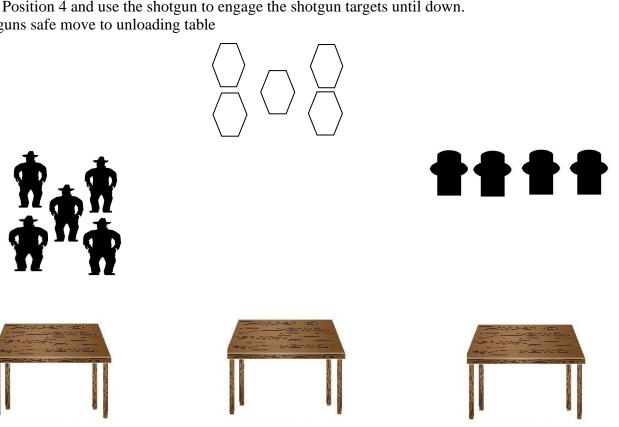

At Position 4 and use the shotgun to engage the shotgun targets until down

.Make Guns safe go to unloading table

Position 2

Position 3

Position 4